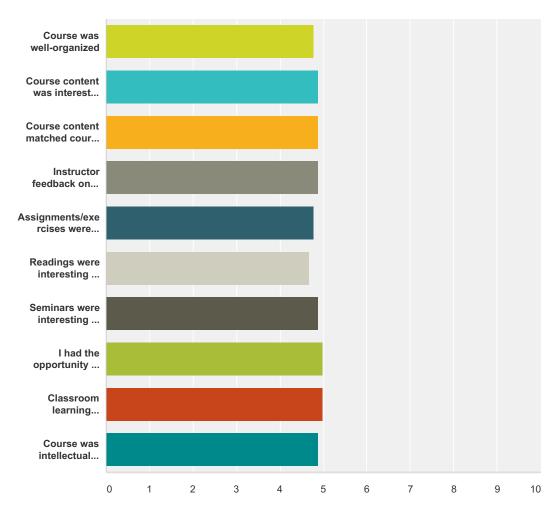

## Q2 Please rate the quality of the course using the following scale:

Answered: 9 Skipped: 0

|                                                       | Rarely | Occasionally | Sometimes | Frequently | Almost<br>Always | Total | Weighted<br>Average |
|-------------------------------------------------------|--------|--------------|-----------|------------|------------------|-------|---------------------|
| Course was well-organized                             | 0.00%  | 0.00%        | 11.11%    | 0.00%      | 88.89%           |       |                     |
|                                                       | 0      | 0            | 1         | 0          | 8                | 9     | 4.7                 |
| Course content was interesting & presented clearly    | 0.00%  | 0.00%        | 0.00%     | 11.11%     | 88.89%           |       |                     |
|                                                       | 0      | 0            | 0         | 1          | 8                | 9     | 4.8                 |
| Course content matched course objectives              | 0.00%  | 0.00%        | 0.00%     | 11.11%     | 88.89%           |       |                     |
|                                                       | 0      | 0            | 0         | 1          | 8                | 9     | 4.8                 |
| Instructor feedback on coursework was useful & timely | 0.00%  | 0.00%        | 0.00%     | 11.11%     | 88.89%           |       |                     |
|                                                       | 0      | 0            | 0         | 1          | 8                | 9     | 4.8                 |
| Assignments/exercises were interesting & relevant     | 0.00%  | 0.00%        | 0.00%     | 22.22%     | 77.78%           |       |                     |
|                                                       | 0      | 0            | 0         | 2          | 7                | 9     | 4.                  |
| Readings were interesting & relevant                  | 0.00%  | 0.00%        | 0.00%     | 33.33%     | 66.67%           |       |                     |
| -                                                     | 0      | 0            | 0         | 3          | 6                | 9     | 4.0                 |
| Seminars were interesting & relevant                  | 0.00%  | 0.00%        | 0.00%     | 11.11%     | 88.89%           |       |                     |
| -                                                     | 0      | 0            | 0         | 1          | 8                | 9     | 4.                  |

### SurveyMonkey

| I had the opportunity to participate in class                      | <b>0.00%</b><br>0 | <b>0.00%</b><br>0 | <b>0.00%</b><br>0 | <b>0.00%</b><br>0 | <b>100.00%</b> 9   | 9 | 5.00 |
|--------------------------------------------------------------------|-------------------|-------------------|-------------------|-------------------|--------------------|---|------|
| Classroom learning environment was supportive & respectful for all | <b>0.00%</b><br>0 | <b>0.00%</b><br>0 | <b>0.00%</b><br>0 | <b>0.00%</b><br>O | <b>100.00%</b> 9   | 9 | 5.00 |
| Course was intellectually challenging                              | <b>0.00%</b><br>0 | <b>0.00%</b><br>0 | <b>0.00%</b><br>0 | <b>11.11%</b>     | <b>88.89%</b><br>8 | 9 | 4.89 |