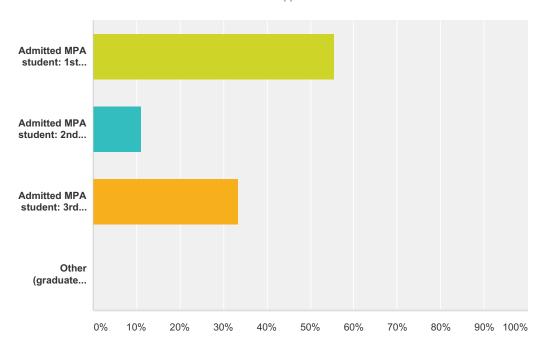

#### **Q1 Your Student Status:**

Answered: 9 Skipped: 0

| Answer Choices                                            |        |   |
|-----------------------------------------------------------|--------|---|
| Admitted MPA student: 1st year                            | 55.56% | 5 |
| Admitted MPA student: 2nd year                            | 11.11% | 1 |
| Admitted MPA student: 3rd year or more                    | 33.33% | 3 |
| Other (graduate special student or undergraduate student) | 0.00%  | 0 |
| Total                                                     |        | 9 |