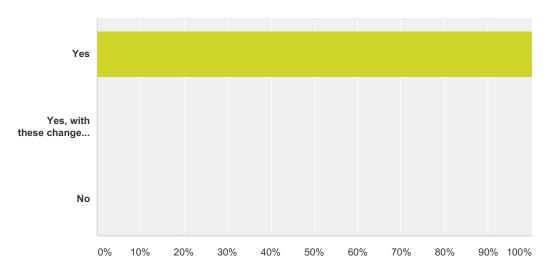

## Q4 Should the MPA program offer this course again?

| Answer Choices                                              | Responses |   |
|-------------------------------------------------------------|-----------|---|
| Yes                                                         | 100.00%   | 9 |
| Yes, with these changes (describe changes in comment field) | 0.00%     | 0 |
| No                                                          | 0.00%     | 0 |
| Total                                                       |           | 9 |