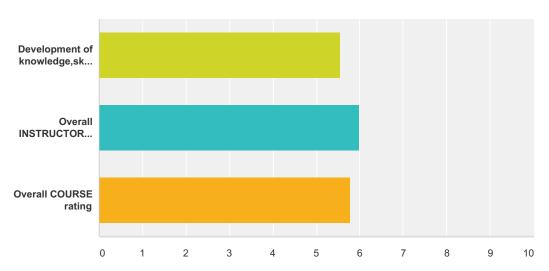

# Q3 Please rate the quality of the course using the following scale:

|                                                | Very Poor | Poor  | Fair  | Good  | Very Good | Excellent | Total | Weighted Average |
|------------------------------------------------|-----------|-------|-------|-------|-----------|-----------|-------|------------------|
| Development of knowledge, skills and abilities | 0.00%     | 0.00% | 0.00% | 0.00% | 44.44%    | 55.56%    |       |                  |
|                                                | 0         | 0     | 0     | 0     | 4         | 5         | 9     | 5.56             |
| Overall INSTRUCTOR rating                      | 0.00%     | 0.00% | 0.00% | 0.00% | 0.00%     | 100.00%   |       |                  |
|                                                | 0         | 0     | 0     | 0     | 0         | 9         | 9     | 6.00             |
| Overall COURSE rating                          | 0.00%     | 0.00% | 0.00% | 0.00% | 22.22%    | 77.78%    |       |                  |
|                                                | 0         | 0     | 0     | 0     | 2         | 7         | 9     | 5.78             |