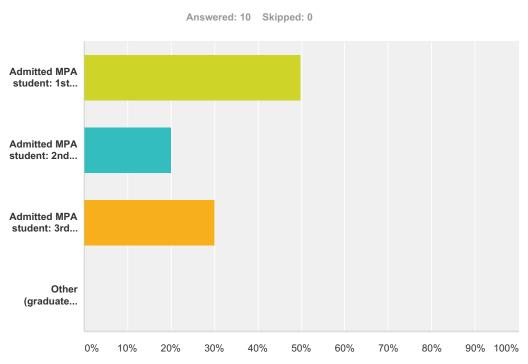

| Answer Choices                                            | Responses |   |
|-----------------------------------------------------------|-----------|---|
| Admitted MPA student: 1st year                            | 50.00%    | 5 |
| Admitted MPA student: 2nd year                            | 20.00%    | 2 |
| Admitted MPA student: 3rd year or more                    | 30.00%    | 3 |
| Other (graduate special student or undergraduate student) | 0.00%     | 0 |
| Total                                                     | 1         | 0 |