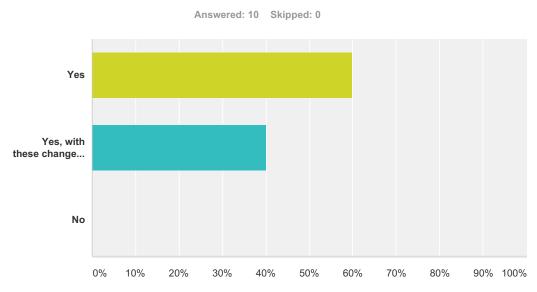

### Q4 Should the MPA program offer this course again?

| Answer Choices                                              | Responses |    |  |
|-------------------------------------------------------------|-----------|----|--|
| Yes                                                         | 60.00%    | 6  |  |
| Yes, with these changes (describe changes in comment field) | 40.00%    | 4  |  |
| No                                                          | 0.00%     | 0  |  |
| Total                                                       |           | 10 |  |