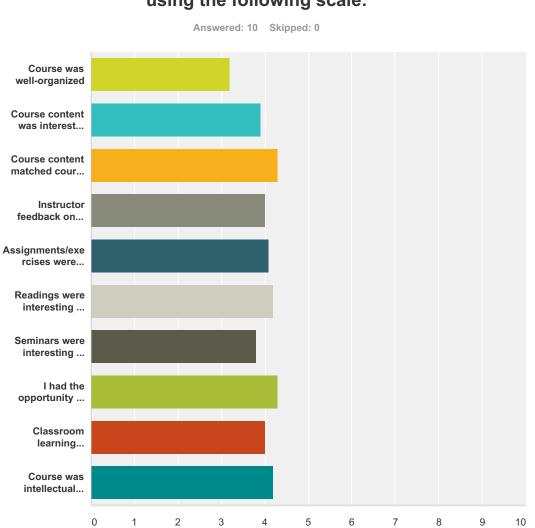

#### **Q1 Your Student Status:**

|                                                       | Rarely | Occasionally | Sometimes | Frequently | Almost<br>Always | Total | Weighted<br>Average |
|-------------------------------------------------------|--------|--------------|-----------|------------|------------------|-------|---------------------|
| Course was well-organized                             | 20.00% | 0.00%        | 40.00%    | 20.00%     | 20.00%           |       |                     |
|                                                       | 2      | 0            | 4         | 2          | 2                | 10    | 3.20                |
| Course content was interesting & presented clearly    | 10.00% | 0.00%        | 10.00%    | 50.00%     | 30.00%           |       |                     |
|                                                       | 1      | 0            | 1         | 5          | 3                | 10    | 3.90                |
| Course content matched course objectives              | 10.00% | 0.00%        | 0.00%     | 30.00%     | 60.00%           |       |                     |
|                                                       | 1      | 0            | 0         | 3          | 6                | 10    | 4.30                |
| Instructor feedback on coursework was useful & timely | 10.00% | 0.00%        | 10.00%    | 40.00%     | 40.00%           |       |                     |
|                                                       | 1      | 0            | 1         | 4          | 4                | 10    | 4.00                |
| Assignments/exercises were interesting & relevant     | 10.00% | 0.00%        | 10.00%    | 30.00%     | 50.00%           |       |                     |
|                                                       | 1      | 0            | 1         | 3          | 5                | 10    | 4.10                |
| Readings were interesting & relevant                  | 0.00%  | 10.00%       | 10.00%    | 30.00%     | 50.00%           |       |                     |
| 5 5                                                   | 0      | 1            | 1         | 3          | 5                | 10    | 4.20                |
| Seminars were interesting & relevant                  | 10.00% | 0.00%        | 20.00%    | 40.00%     | 30.00%           |       |                     |
| -                                                     | 1      | 0            | 2         | 4          | 3                | 10    | 3.80                |

# MPA Fall 2014 Elective Survey: Using GIS (Spatial Analysis & Mapping) in Public Service

| I had the opportunity to participate in class                      | <b>0.00%</b><br>0  | <b>10.00%</b><br>1 | <b>10.00%</b><br>1 | <b>20.00%</b> | <b>60.00%</b><br>6 | 10 | 4.30 |
|--------------------------------------------------------------------|--------------------|--------------------|--------------------|---------------|--------------------|----|------|
| Classroom learning environment was supportive & respectful for all | <b>10.00%</b><br>1 | <b>0.00%</b><br>0  | <b>20.00%</b>      | <b>20.00%</b> | <b>50.00%</b><br>5 | 10 | 4.00 |
| Course was intellectually challenging                              | <b>10.00%</b>      | <b>0.00%</b><br>0  | <b>10.00%</b><br>1 | <b>20.00%</b> | <b>60.00%</b>      | 10 | 4.20 |