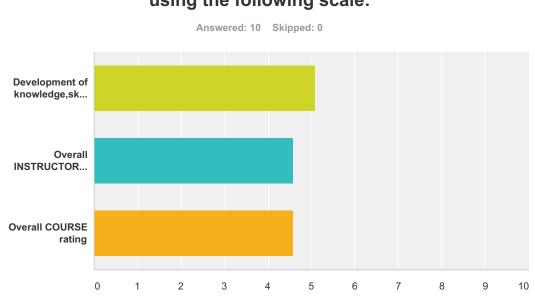

|                                                | Very Poor | Poor   | Fair  | Good   | Very Good | Excellent | Total | Weighted Average |
|------------------------------------------------|-----------|--------|-------|--------|-----------|-----------|-------|------------------|
| Development of knowledge, skills and abilities | 0.00%     | 10.00% | 0.00% | 10.00% | 30.00%    | 50.00%    |       |                  |
|                                                | 0         | 1      | 0     | 1      | 3         | 5         | 10    | 5.10             |
| Overall INSTRUCTOR rating                      | 10.00%    | 0.00%  | 0.00% | 20.00% | 50.00%    | 20.00%    |       |                  |
|                                                | 1         | 0      | 0     | 2      | 5         | 2         | 10    | 4.60             |
| Overall COURSE rating                          | 10.00%    | 0.00%  | 0.00% | 10.00% | 70.00%    | 10.00%    |       |                  |
|                                                | 1         | 0      | 0     | 1      | 7         | 1         | 10    | 4.60             |

## Q3 Please rate the quality of the course using the following scale:

Public Service