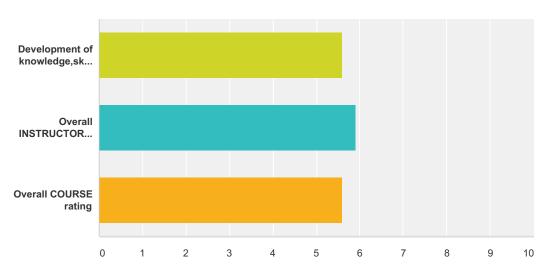

# Q3 Please rate the quality of the course using the following scale:

|                                                | Very Poor | Poor  | Fair  | Good   | Very Good | Excellent | Total | Weighted Average |
|------------------------------------------------|-----------|-------|-------|--------|-----------|-----------|-------|------------------|
| Development of knowledge, skills and abilities | 0.00%     | 0.00% | 0.00% | 10.00% | 20.00%    | 70.00%    |       |                  |
|                                                | 0         | 0     | 0     | 1      | 2         | 7         | 10    | 5.60             |
| Overall INSTRUCTOR rating                      | 0.00%     | 0.00% | 0.00% | 0.00%  | 10.00%    | 90.00%    |       |                  |
|                                                | 0         | 0     | 0     | 0      | 1         | 9         | 10    | 5.90             |
| Overall COURSE rating                          | 0.00%     | 0.00% | 0.00% | 10.00% | 20.00%    | 70.00%    |       |                  |
|                                                | 0         | 0     | 0     | 1      | 2         | 7         | 10    | 5.60             |