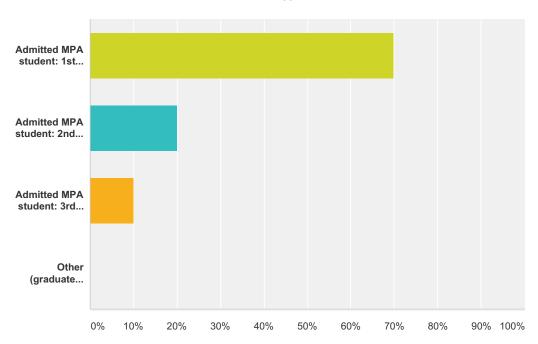

#### **Q1 Your Student Status:**

Answered: 10 Skipped: 0

| Answer Choices                                            | Responses |    |
|-----------------------------------------------------------|-----------|----|
| Admitted MPA student: 1st year                            | 70.00%    | 7  |
| Admitted MPA student: 2nd year                            | 20.00%    | 2  |
| Admitted MPA student: 3rd year or more                    | 10.00%    | 1  |
| Other (graduate special student or undergraduate student) | 0.00%     | 0  |
| Total                                                     |           | 10 |