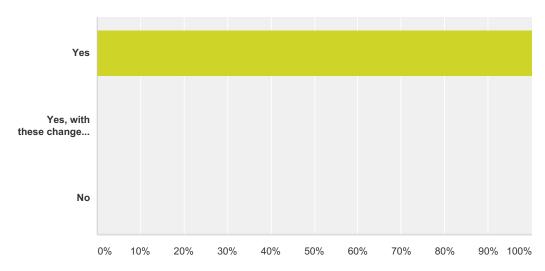

## Q4 Should the MPA program offer this course again?

| Answer Choices                                              | Responses |    |
|-------------------------------------------------------------|-----------|----|
| Yes                                                         | 100.00%   | 10 |
| Yes, with these changes (describe changes in comment field) | 0.00%     | 0  |
| No                                                          | 0.00%     | 0  |
| Total                                                       |           | 10 |