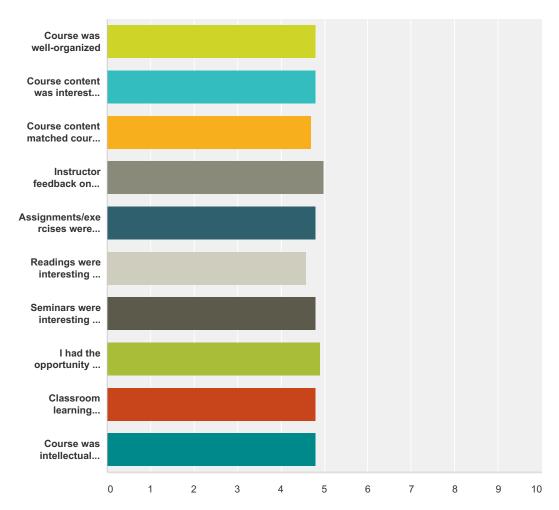

## Q2 Please rate the quality of the course using the following scale:

Answered: 10 Skipped: 0

|                                                       | Rarely | Occasionally | Sometimes | Frequently | Almost<br>Always | Total | Weighted<br>Average |
|-------------------------------------------------------|--------|--------------|-----------|------------|------------------|-------|---------------------|
| Course was well-organized                             | 0.00%  | 0.00%        | 10.00%    | 0.00%      | 90.00%           |       |                     |
|                                                       | 0      | 0            | 1         | 0          | 9                | 10    | 4.80                |
| Course content was interesting & presented clearly    | 0.00%  | 0.00%        | 0.00%     | 20.00%     | 80.00%           |       |                     |
|                                                       | 0      | 0            | 0         | 2          | 8                | 10    | 4.80                |
| Course content matched course objectives              | 0.00%  | 0.00%        | 10.00%    | 10.00%     | 80.00%           |       |                     |
|                                                       | 0      | 0            | 1         | 1          | 8                | 10    | 4.70                |
| Instructor feedback on coursework was useful & timely | 0.00%  | 0.00%        | 0.00%     | 0.00%      | 100.00%          |       |                     |
|                                                       | 0      | 0            | 0         | 0          | 10               | 10    | 5.00                |
| Assignments/exercises were interesting & relevant     | 0.00%  | 0.00%        | 0.00%     | 20.00%     | 80.00%           |       |                     |
|                                                       | 0      | 0            | 0         | 2          | 8                | 10    | 4.80                |
| Readings were interesting & relevant                  | 0.00%  | 0.00%        | 0.00%     | 40.00%     | 60.00%           |       |                     |
|                                                       | 0      | 0            | 0         | 4          | 6                | 10    | 4.60                |
| Seminars were interesting & relevant                  | 0.00%  | 0.00%        | 0.00%     | 20.00%     | 80.00%           |       |                     |
| Ç                                                     | 0      | 0            | 0         | 2          | 8                | 10    | 4.8                 |

### SurveyMonkey

| I had the opportunity to participate in class                      | 0.00% | 0.00% | 0.00% | 10.00% | 90.00%             |    |      |
|--------------------------------------------------------------------|-------|-------|-------|--------|--------------------|----|------|
|                                                                    | 0     | 0     | 0     | 1      | 9                  | 10 | 4.90 |
| Classroom learning environment was supportive & respectful for all | 0.00% | 0.00% | 0.00% | 20.00% | <b>80.00%</b><br>8 | 10 | 4.80 |
| Course was intellectually challenging                              | 0.00% | 0.00% | 0.00% | 20.00% | 80.00%             |    |      |
|                                                                    | 0     | 0     | 0     | 2      | 8                  | 10 | 4.80 |