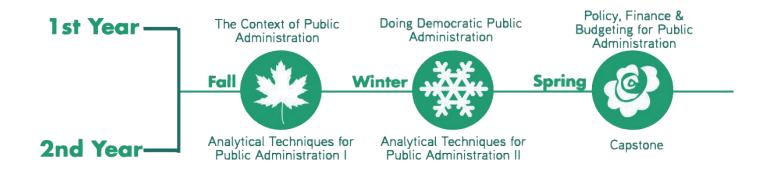

### PROGRAM OVERVIEW

The MPA program consists of 60 quarter-credit hours. All students take two years of Core (6 hours/quarter; total = 32 hours), typically with their cohort, and 28 hours of a combination of required and elective classes, depending on their concentration. All concentrations culminate in a Capstone course or an optional thesis...

Student Quote ashfbvlaifbvaiulbflviabelviubaeiurbvlaibelviaubefliualaiuebfvliauefblaiubefliualefiubvlaieufvlaiubefvaliefblbiauegfibeib

MPA STUDENT, CLASS 2016

The MPA program continues to meet the needs of students by giving them broad choices not only in the concentration areas, but also in the length of time to complete the program. Some students choose to complete the program within two years, while others may choose three to four years. To meet the needs of working students, classes meet in the evening, on Saturdays and in intensive weekend formats. The Core sequence for all students is as follows: