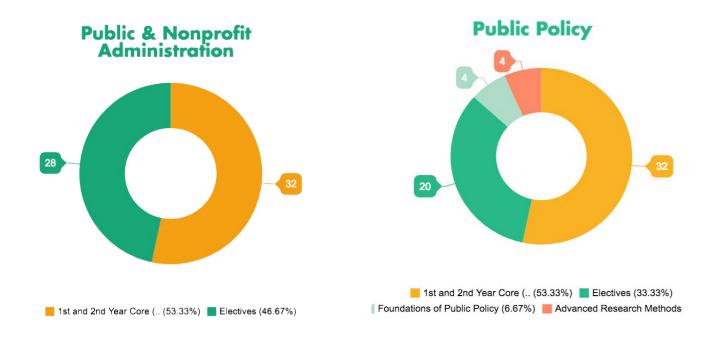

### PROGRAM OVERVIEW

The MPA program consists of 60 quarter-credit hours. All students take two years of Core (6 hours/quarter; total = 32 hours), typically with their cohort, and 28 hours of a combination of required and elective classes, depending on their concentration. All concentrations culminate in a Capstone course or an optional thesis...