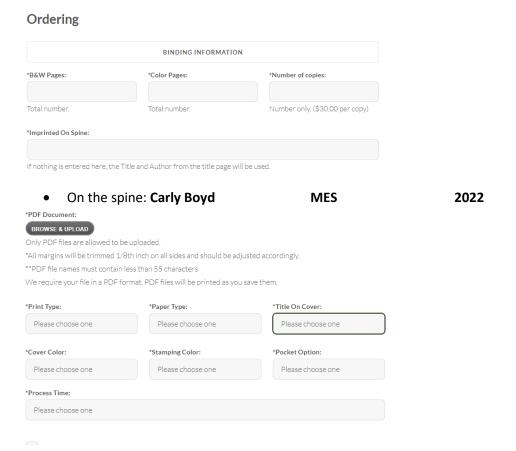

Below is the requested formatting for the binding of her thesis:

 Title on Cover: IMPORTANCE OF ACCURATE ENVIRONMENTAL CONDITIONS DURING CAPTIVE REARING OF AN ENDANGERED BUTTERFLY (EUPHYDRYAS EDITHA TAYLORI): COLLABORATIVE RESEARCH WITH SUSTAINABILITY IN PRISON PROJECT AND INCARCERATED TECHNICIANS

Cover Color: #39 Forest Green

Stamping Color: GoldPocket Option: NoneProcess Time: Standard

Please let me know if you have any questions and thank you so much for helping us through the thesis binding process!