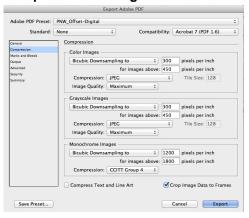

Print Resolution • 300 ppi (High Quaility prints) • 150 ppi (Standard output)

Output Profiles • Compression settings: Color Bitmap Images = to 300 for images above 450

Grayscale Bitmap Images = to 300 for images above 450 Monochrome Bitmap Images = to 1200 for images above 1800

• OUTPUT settings: Color Conversion = No Conversion

Profile Inclusion Policy = Include Tagged Source Profiles

**Acrobat Distiller Settings -** Whenever possible, download our Print NW settings from: www.printnw.net/docs/PrintNW\_Acrobat\_Settings.zip, otherwise use the settings shown below

#### **Compression Settings**