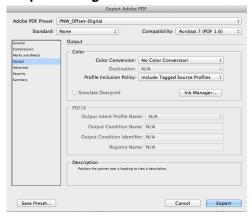

• OUTPUT settings: Color Conversion = No Conversion

Profile Inclusion Policy = Include Tagged Source Profiles

**Acrobat Distiller Settings -** Whenever possible, download our Print NW settings from: www.printnw.net/docs/PrintNW\_Acrobat\_Settings.zip, otherwise use the settings shown below

#### **Output Settings**