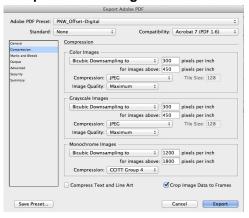

Print Resolution • 300 ppi (High Quaility prints) • 150 ppi (Standard output)

Output Profiles • Compression settings: Color Bitmap Images = to 300 for images above 450

Grayscale Bitmap Images = to 300 for images above 450 Monochrome Bitmap Images = to 1200 for images above 1800

#### **Compression Settings**